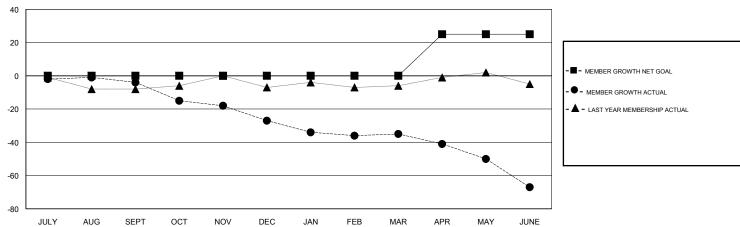

## GMT: MICHAEL MOLENDA LOCATION IOWA GMT CA

| Clubs                 |               |           |               | Members               |                           |                         |                                                    |
|-----------------------|---------------|-----------|---------------|-----------------------|---------------------------|-------------------------|----------------------------------------------------|
| RESULTS FOR 2017-2018 |               |           |               | RESULTS FOR 2017-2018 |                           |                         |                                                    |
| QUARTER               | NEW CLUB GOAL | NEW CLUBS | DROPPED CLUBS | QUARTER               | MEMBER GROWTH NET<br>GOAL | MEMBER GROWTH<br>ACTUAL | DROPPED<br>MEMBERS ACTUAL<br>(including transfers) |
| JULY/AUG/SEPT         | 0             | 0         | 0             | JULY/AUG/SEPT         | 0                         | 15                      | 17                                                 |
| OCT/NOV/DEC           | 0             | 0         | 1             | OCT/NOV/DEC           | 0                         | 18                      | 39                                                 |
| JAN/FEB/MAR           | 0             | 0         | 0             | JAN/FEB/MAR           | 0                         | 18                      | 25                                                 |
| APR/MAY/JUNE          | 1             | 0         | 0             | APR/MAY/JUNE          | 25                        | 14                      | 46                                                 |

## GOALS AND ACTUAL MEMBERS CUMULATIVE

| DROPPED CLUBS: 1  DROPPED MEMBERS |     | 24 CLUBS OF 46 ADDED 1 OR MORE<br>NEW MEMBERS | GENDER DISTRIBUTION  MALE 883 (78.07%)  FEMALE 248 (21.93%)  Women Percentage Fiscal Year Goal: 23% |  |
|-----------------------------------|-----|-----------------------------------------------|-----------------------------------------------------------------------------------------------------|--|
| DECEASED                          | 24  | CLICK HERE FOR CUMULATIVE                     | TOTAL FAMILY UNIT MEMBERS                                                                           |  |
| CLUB CANCELLED                    | 9   | MEMBERSHIP DATA                               |                                                                                                     |  |
| OTHER                             | 94  |                                               | FAMILY MEMBERS PAYING HALF DUES                                                                     |  |
| TOTAL                             | 127 |                                               |                                                                                                     |  |